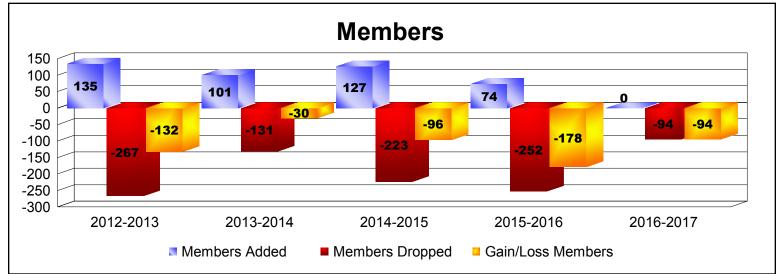

**Disbanded Districts**As of June 2017 Cumulative

| Year      | New<br>Clubs | Dropped<br>Clubs | Gain/<br>Loss<br>Clubs | New<br>Members | Charter<br>Members | Reinstate<br>Members | Transfer<br>Members | Total<br>Member<br>Added | Total<br>Members<br>Dropped | Gain/<br>Loss<br>Members |
|-----------|--------------|------------------|------------------------|----------------|--------------------|----------------------|---------------------|--------------------------|-----------------------------|--------------------------|
| 2012-2013 | 2            | -7               | -5                     | 77             | 43                 | 15                   | 0                   | 135                      | -267                        | -132                     |
| 2013-2014 | 2            | -4               | -2                     | 53             | 47                 | 0                    | 1                   | 101                      | -131                        | -30                      |
| 2014-2015 | 1            | -6               | -5                     | 40             | 33                 | 54                   | 0                   | 127                      | -223                        | -96                      |
| 2015-2016 | 1            | -7               | -6                     | 9              | 33                 | 32                   | 0                   | 74                       | -252                        | -178                     |
| 2016-2017 | 0            | -6               | -6                     | 0              | 0                  | 0                    | 0                   | 0                        | -94                         | -94                      |
| Average   | 1            | -6               | -5                     | 36             | 31                 | 20                   | 0                   | 87                       | -193                        | -106                     |