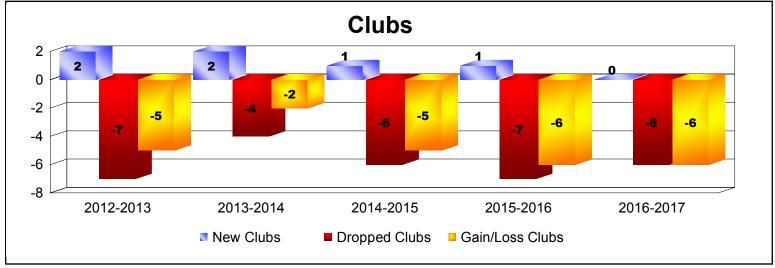

**Disbanded Districts**As of June 2017 Cumulative

| Year      | New<br>Clubs | Dropped<br>Clubs | Gain/<br>Loss<br>Clubs | New<br>Members | Charter<br>Members | Reinstate<br>Members | Transfer<br>Members | Total<br>Member<br>Added | Total<br>Members<br>Dropped | Gain/<br>Loss<br>Members |
|-----------|--------------|------------------|------------------------|----------------|--------------------|----------------------|---------------------|--------------------------|-----------------------------|--------------------------|
| 2012-2013 | 2            | -7               | -5                     | 77             | 43                 | 15                   | 0                   | 135                      | -267                        | -132                     |
| 2013-2014 | 2            | -4               | -2                     | 53             | 47                 | 0                    | 1                   | 101                      | -131                        | -30                      |
| 2014-2015 | 1            | -6               | -5                     | 40             | 33                 | 54                   | 0                   | 127                      | -223                        | -96                      |
| 2015-2016 | 1            | -7               | -6                     | 9              | 33                 | 32                   | 0                   | 74                       | -252                        | -178                     |
| 2016-2017 | 0            | -6               | -6                     | 0              | 0                  | 0                    | 0                   | 0                        | -94                         | -94                      |
| Average   | 1            | -6               | -5                     | 36             | 31                 | 20                   | 0                   | 87                       | -193                        | -106                     |